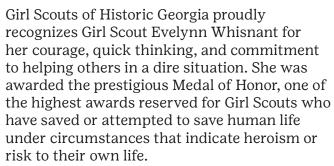

### Medal of Honor Recipient

Whisnant was enjoying a Mother's Day afternoon by the pool with her family. Without warning, Liam, Whisnant's younger brother, fell into the pool, out of reach of the step rails. Knowing that her brother was unable to swim, Whisnant yelled to get the attention of the adults sitting nearby and then jumped into the pool after her brother. The depth of the pool reached the top of her head, so she instinctively bounced to keep her head above water and was able to pull her brother back to safety and into the arms of their father.

Thanks to Whisnant's quick thinking, both children came away from the situation without injury.