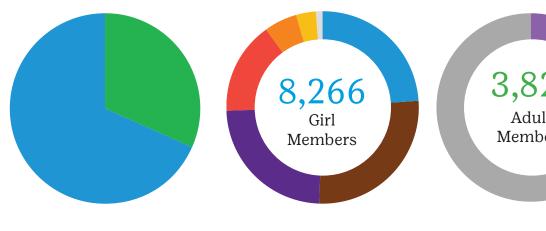

## The Year at a Glance

We served

8,266

Girl Scouts with help from

2,132 wonderful volunteers

4,023

Girl Scouts sold

1,548,796

## Our 2022-2023 Membership

This year, our Membership theme was "All Fun. No Filter. Be a Girl Scout."

Summary about Membership from Dee Dee

3,821 Adult Members

12,087

1,989 Daisies

2,212 Brownies

2,132 Volunteers

1,689 Non-Volunteers

**Total Members** 

1,275 Cadettes

**464 Seniors** 

268 Ambassadors

88 Unclassified

A girl can move to a new town and have "instant friendships" with girls she might never have met. Because you said "yes."